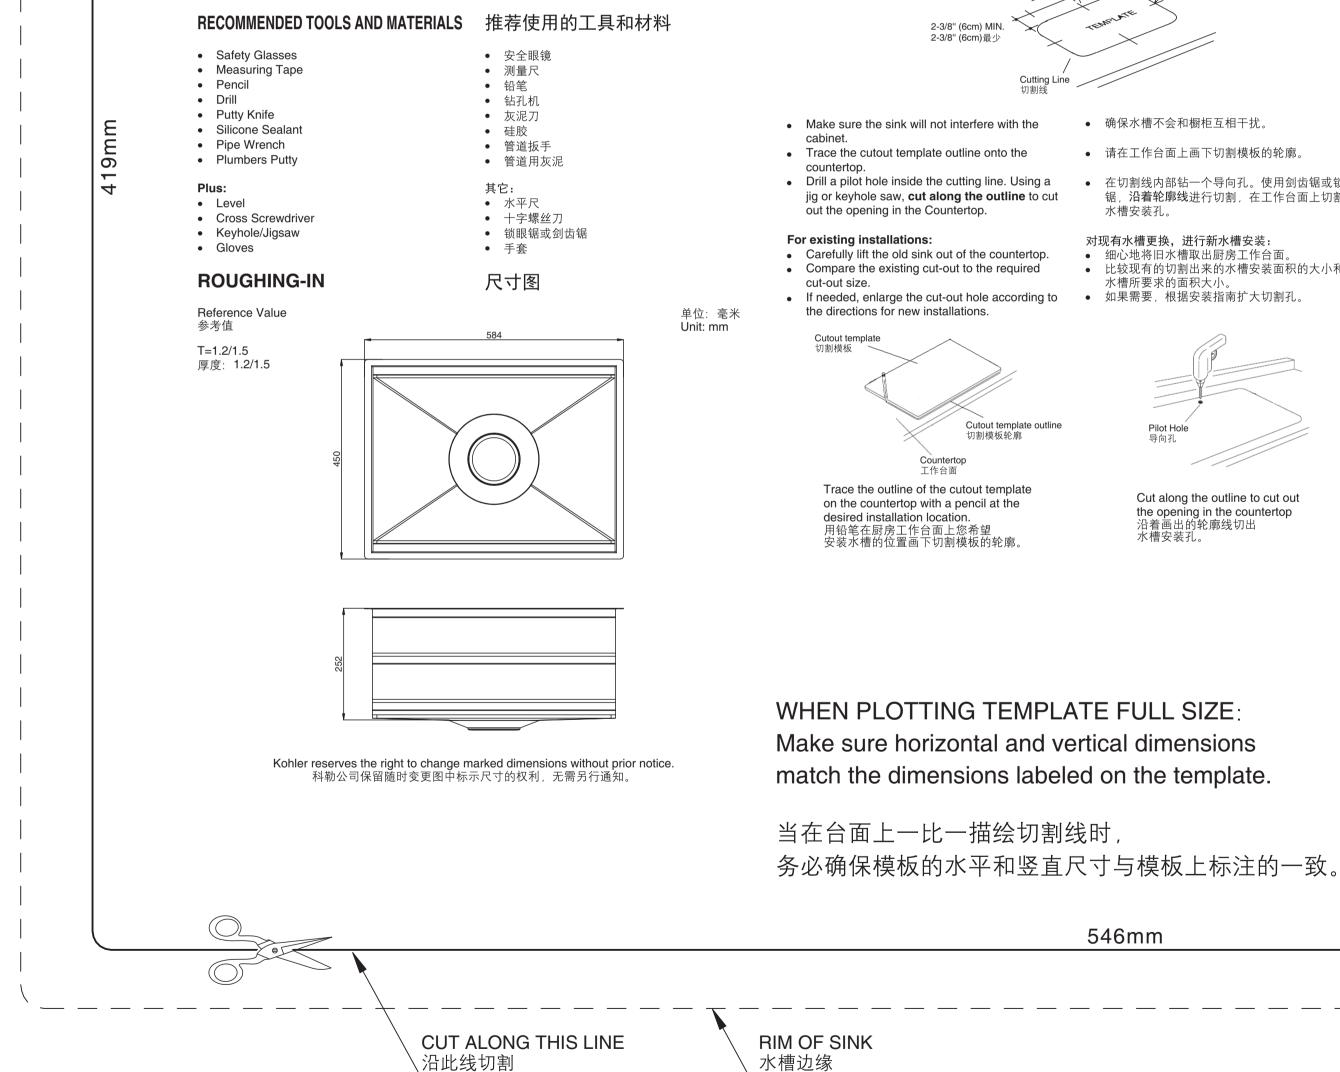

**INSTALL THE NEW SINK** 

WARNING: Risk of personal injury. Metal

surfaces are sharp and can cause severe

• Cut out the cut-out template along the marked

countertop. The faucet hole clearance from the

top of the cutout must be 2-3/8" (6cm) minimum.

2-3/8" (6cm) MIN.

2-3/8" (6cm)最少

aucet Centerlin

Cutting Line 切割线

Cutout template outline 切割模板轮廓

工作台面

龙头中孔线

• Carefully place the cutout template on the

• Locate the faucet hole center lines on the

countertop in the desired position.

cuts. Use gloves and handle sink edges

1. Preparation

Carefully.

For new installations: