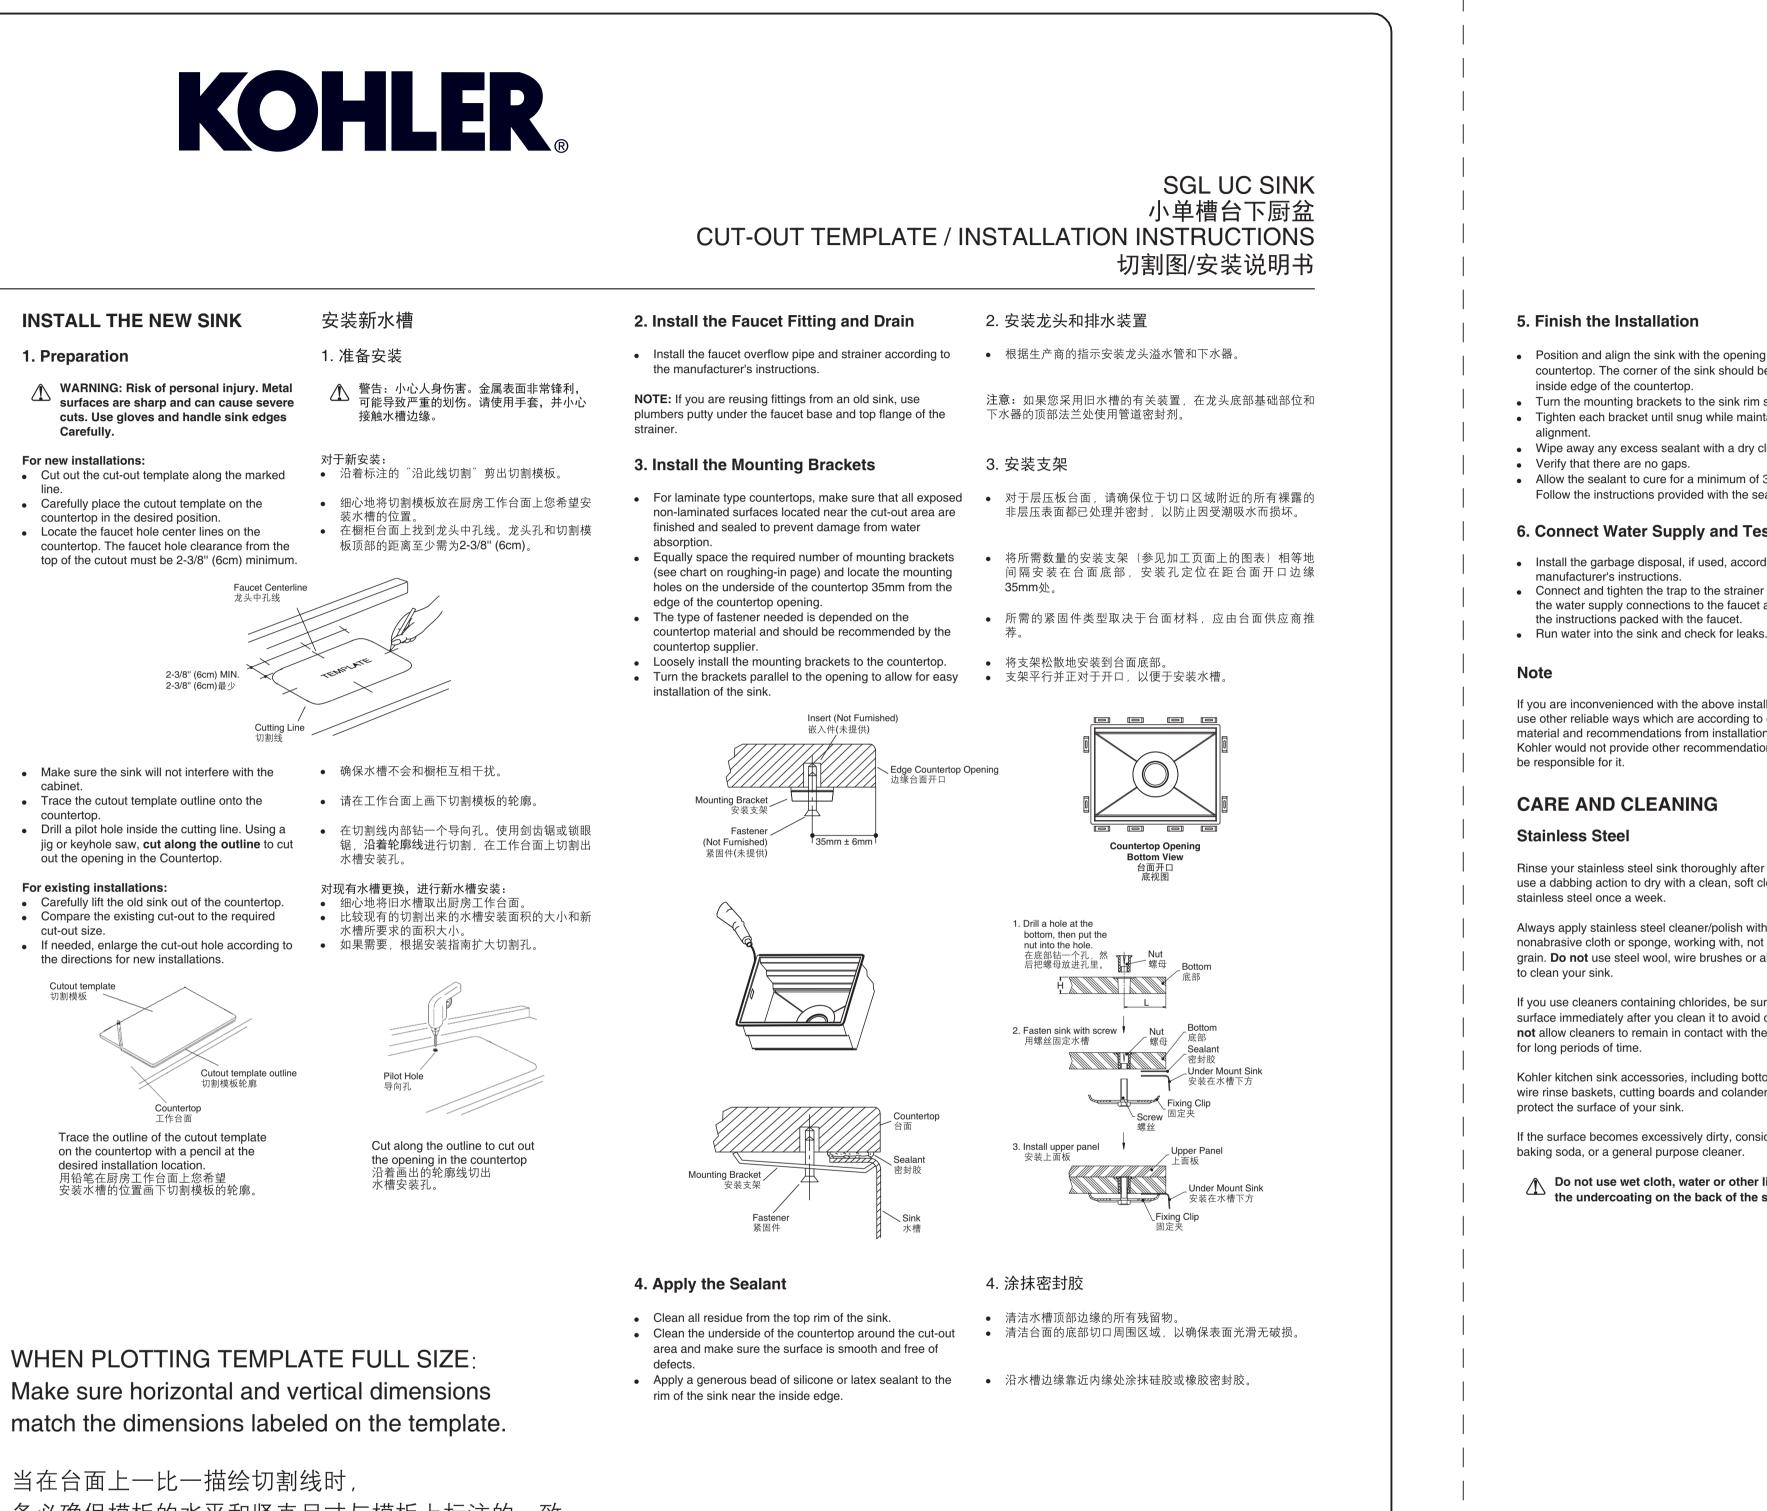

**INSTALL THE NEW SINK** 

WARNING: Risk of personal injury. Metal

surfaces are sharp and can cause severe

• Cut out the cut-out template along the marked

countertop. The faucet hole clearance from the

top of the cutout must be 2-3/8" (6cm) minimum.

2-3/8" (6cm) MIN.

2-3/8" (6cm)最少

aucet Centerlin

Cutting Line 切割线

Cutout template outline 切割模板轮廓

工作台面

龙头中孔线

• Carefully place the cutout template on the

• Locate the faucet hole center lines on the

countertop in the desired position.

cuts. Use gloves and handle sink edges

1. Preparation

Carefully.

For new installations:

#### 5. Finish the Installation

- Position and align the sink with the opening in the countertop. The corner of the sink should be flush with the
- inside edge of the countertop. • Turn the mounting brackets to the sink rim side.
- Tighten each bracket until snug while maintaining proper alignment
- Wipe away any excess sealant with a dry cloth. Verify that there are no gaps.
- Allow the sealant to cure for a minimum of 30 minutes Follow the instructions provided with the sealant.

- 5. 完成安装
- 将水槽与台面上的开口对齐。水槽的角落应与台面的内边 缘齐平。
- 将安装支架旋转到水槽边缘上。 拧紧每个支架直到压紧并保持对齐。
- 用干布擦去任何多余的密封剂。
- 确认没有任何缝隙。 • 让密封剂凝固至少30分钟或根据密封胶随附的说明进行操 作。